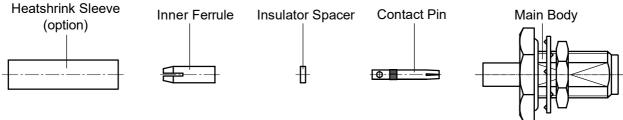

P/N: 60-02-2D23-169 (REV. A)

Description: SMA Straight Waterproof Bulkhead Female Solder for 1.37mm Cable

## STEP 1

- a. Strip the cable according to the dimensions as below, then immersion tin the braid and center conductor.
- b. Slide the Heatshrink Sleeve onto the cable (option).

Tips: Do not nick the cable's dielectric and center conductor.

## STEP 2

- a. Slide the Inner Ferrule onto the cable's braid as below.
- b. Slide the Insulator Spacer onto the cable's dielectric.
- c. Solder the Contact Pin onto the cable.

Tips: Attention the direction of the Inner Ferrule.

## STEP 3

- a. Pull down the Inner Ferrule until it stops.
- b. Use a nipper push the Inner Frrule to slide the cable assembly into the Main Body until it stops.
- c. Solder the cable's braid, Inner Ferrule and Main Body together.