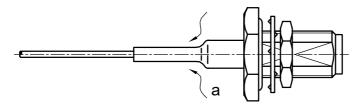

## STEP 3

- a. Pull down the Inner Ferrule until it stops.
- b. Use a nipper push the Inner Frrule to slide the cable assembly into the Main Body until it stops.
- c. Solder the cable's braid, Inner Ferrule and Main Body together.