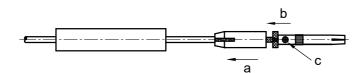

## STEP 2

- a. Slide the Inner Ferrule onto the cable's braid as below.
- b. Slide the Insulator Spacer onto the cable's dielectric.
- c. Solder the Contact Pin onto the cable.

Tips: Attention the direction of the Inner Ferrule.