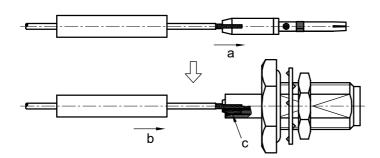

## STEP 3

- a. Pull down the Inner Ferrule until it stops.
- b. Use a nipper push the Inner Frrule to slide the cable assembly into the Main Body until it stops.
- c. Solder the cable's braid, Inner Ferrule and Main Body together.