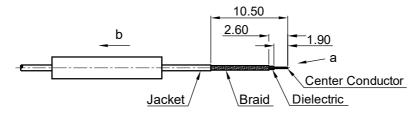

## STEP 1

- a. Strip the cable according to the dimensions as below, then immersion tin the braid and center conductor.
- b. Slide the Heatshrink Sleeve onto the cable (option).

Tips: Do not nick the cable's dielectric and center conductor.